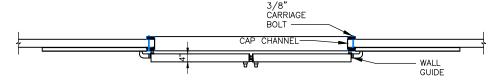

## **Model EFD-BPHES**

2 SECTION - SWEEP BOTTOM BI-PARTING DOOR

Wall Guide

(3) ELEVATION - SWEEP BOTTOM BI-PARTING DOOR (INTERIOR)

(1) ELEVATION - SWEEP BOTTOM BI-PARTING DOOR (EXTERIOR)

Exterior Pull Handle with Interior Recessed Handle

- 6 SECTION HIGH SILL STEP OVER BI-PARTING DOOR
- (7) ELEVATION HIGH SILL STEP OVER BI-PARTING DOOR (INTERIOR)
- 8 JAMB HIGH SILL STEP OVER BI-PARTING DOOR

**Model EFD-BPHES** 

Wall Guide

10

9 SCALE: 1/4" = 1'-0"