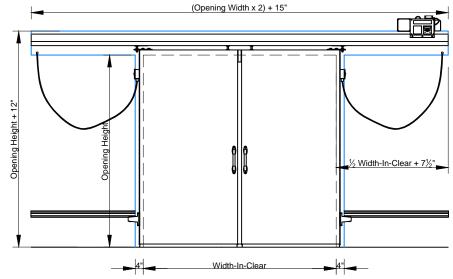

① SCALE: 1/4" = 1'-0"

3 SCALE: 1/4" = 1'-0"

4 SCALE: 1/4" = 1'-0"

 ${\bf Page~1/4}$  Bi-Parting Horizontal Electric Slide Door with Backup Casings and Cap Channels

## **Model EFD-BPHES**

2 SECTION - SWEEP BOTTOM BI-PARTING DOOR

Wall Guide

(3) ELEVATION - SWEEP BOTTOM BI-PARTING DOOR (INTERIOR)

(1) ELEVATION - SWEEP BOTTOM BI-PARTING DOOR (EXTERIOR)

Exterior Pull Handle with Interior Recessed Handle