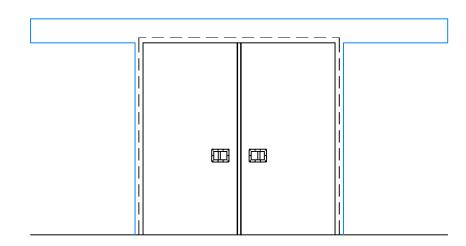

## **Model EFD-BPHES**

2 SECTION - SWEEP BOTTOM BI-PARTING DOOR

Wall Guide

(3) ELEVATION - SWEEP BOTTOM BI-PARTING DOOR (INTERIOR)

(1) ELEVATION - SWEEP BOTTOM BI-PARTING DOOR (EXTERIOR)

Exterior Pull Handle with Interior Recessed Handle