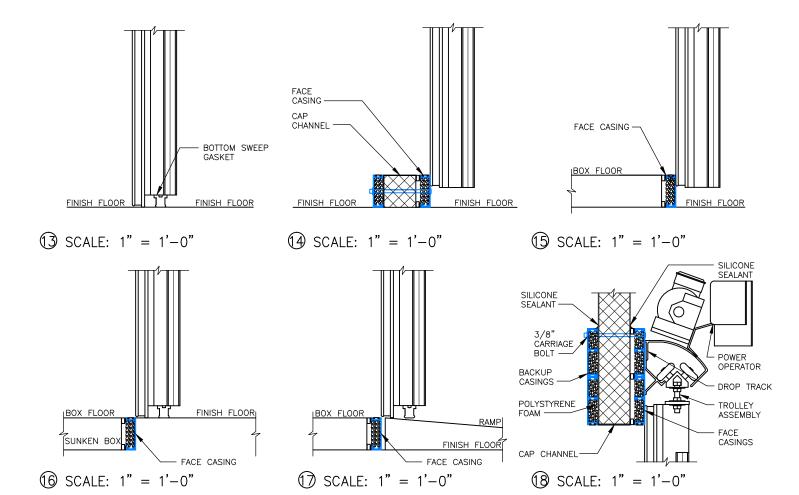

 ${\bf Page~4/4}$  Bi-Parting Horizontal Electric Slide Door with Backup Casings and Cap Channels

- (3) SILL DETAIL SWEEP BOTTOM
- (14) SILL DETAIL HIGH SILL STEP OVER
- (5) SILL DETAIL HIGH SILL
- (6) SILL DETAIL HIGH SILL WITH SUNKEN BOX FLOOR
- (17) SILL DETAIL HIGH SILL WITH RAMP
- (18) HEAD BI-PARTING DOOR INSULATED METAL PANEL