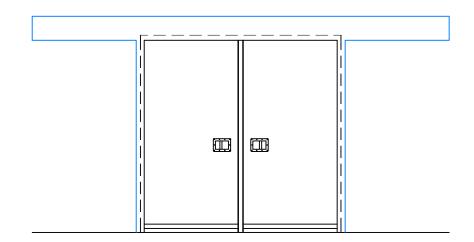

## **Model EFD-BPHES**

2 SECTION - SWEEP BOTTOM BI-PARTING DOOR

Wall Guide

(3) ELEVATION - SWEEP BOTTOM BI-PARTING DOOR (INTERIOR)

(1) ELEVATION - SWEEP BOTTOM BI-PARTING DOOR (EXTERIOR)

Exterior Pull Handle with Interior Recessed Handle