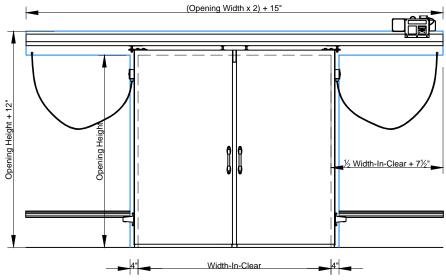

① SCALE: 1/4" = 1'-0"

3 SCALE: 1/4" = 1'-0"

4 SCALE: 1/4" = 1'-0"

 ${\bf Page~1/4}$  Bi-Parting Horizontal Electric Slide Door with Backup Casings and Cap Channels

## **Model EFD-BPHES**

2 SECTION - SWEEP BOTTOM BI-PARTING DOOR

Wall Guide

(3) ELEVATION - SWEEP BOTTOM BI-PARTING DOOR (INTERIOR)

(1) ELEVATION - SWEEP BOTTOM BI-PARTING DOOR (EXTERIOR)

Exterior Pull Handle with Interior Recessed Handle