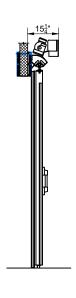

4) JAMB - SWEEP BOTTOM BI-PARTING DOOR

 $\bigcirc$  SCALE: 1/4" = 1'-0"

 $\bigcirc$  SCALE: 1/4" = 1'-0"

Page 2/4 Bi-Parting Horizontal Electric Slide Door with Backup Casings and Cap Channels

(5) ELEVATION - HIGH SILL STEP OVER BI-PARTING DOOR (EXTERIOR)