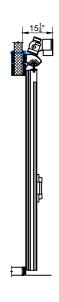

4) JAMB - SWEEP BOTTOM BI-PARTING DOOR

 $\bigcirc$  SCALE: 1/4" = 1'-0"

 $\bigcirc$  SCALE: 1/4" = 1'-0"

Page 2/4 Bi-Parting Horizontal Electric Slide Door with Backup Casings and Cap Channels

(5) ELEVATION - HIGH SILL STEP OVER BI-PARTING DOOR (EXTERIOR)