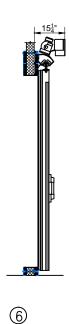

- 6 SECTION HIGH SILL STEP OVER BI-PARTING DOOR
- (7) ELEVATION HIGH SILL STEP OVER BI-PARTING DOOR (INTERIOR)
- 8 JAMB HIGH SILL STEP OVER BI-PARTING DOOR

**Model EFD-BPHES** 

Wall Guide

10

9 SCALE: 1/4" = 1'-0"

① SCALE: 1/4" = 1'-0"

① SCALE: 1/4" = 1'-0"

Page 3/4