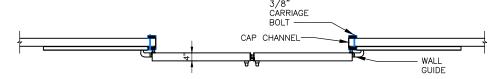

## **Model EFD-BPHES**

2 SECTION - SWEEP BOTTOM BI-PARTING DOOR

Wall Guide

(3) ELEVATION - SWEEP BOTTOM BI-PARTING DOOR (INTERIOR)

(1) ELEVATION - SWEEP BOTTOM BI-PARTING DOOR (EXTERIOR)

Exterior Pull Handle with Interior Recessed Handle

- 6 SECTION HIGH SILL STEP OVER BI-PARTING DOOR
- (7) ELEVATION HIGH SILL STEP OVER BI-PARTING DOOR (INTERIOR)
- 8 JAMB HIGH SILL STEP OVER BI-PARTING DOOR

**Model EFD-BPHES** 

Wall Guide

10

9 SCALE: 1/4" = 1'-0"