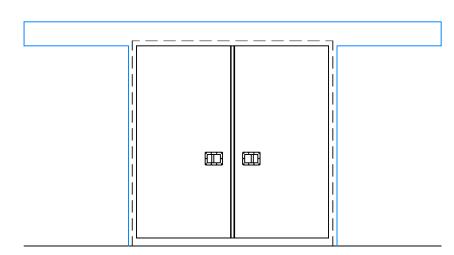

## **Model EFD-BPHES**

2 SECTION - SWEEP BOTTOM BI-PARTING DOOR

Wall Guide

(3) ELEVATION - SWEEP BOTTOM BI-PARTING DOOR (INTERIOR)

(1) ELEVATION - SWEEP BOTTOM BI-PARTING DOOR (EXTERIOR)

Exterior Pull Handle with Interior Recessed Handle

## Bi-Parting Horizontal Electric Slide Door with Backup Casings and Cap Channels

Model EFD-BPHES

Wall Guide

Exterior Pull Handle with Interior Recessed Handle

- 9 ELEVATION HIGH SILL BI-PARTING DOOR (EXTERIOR)
- 10 SECTION HIGH SILL BI-PARTING DOOR
- (1) ELEVATION HIGH SILL BI-PARTING DOOR (INTERIOR)
- 12 JAMB HIGH SILL BI-PARTING DOOR

Model EFD-BPHES
Wall Guide

Exterior Pull Handle with Interior Recessed Handle