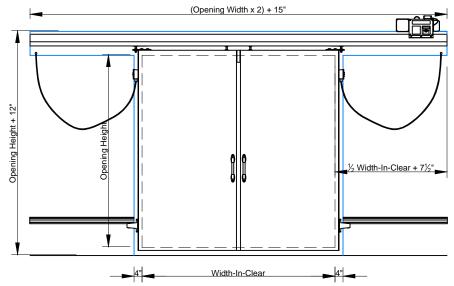

① SCALE: 1/4" = 1'-0"

3 SCALE: 1/4" = 1'-0"

4 SCALE: 1/4" = 1'-0"

 ${\bf Page~1/4}$  Bi-Parting Horizontal Electric Slide Door with Backup Casings and Cap Channels

## **Model EFD-BPHES**

2 SECTION - SWEEP BOTTOM BI-PARTING DOOR

Wall Guide

(3) ELEVATION - SWEEP BOTTOM BI-PARTING DOOR (INTERIOR)

(1) ELEVATION - SWEEP BOTTOM BI-PARTING DOOR (EXTERIOR)

Exterior Pull Handle with Interior Recessed Handle