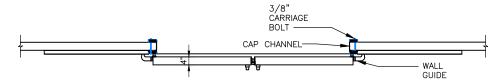

- 6 SECTION HIGH SILL STEP OVER BI-PARTING DOOR
- (7) ELEVATION HIGH SILL STEP OVER BI-PARTING DOOR (INTERIOR)
- 8 JAMB HIGH SILL STEP OVER BI-PARTING DOOR

**Model EFD-BPHES** 

Wall Guide

10

9 SCALE: 1/4" = 1'-0"